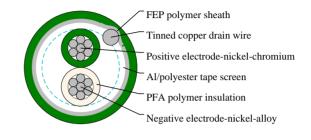

## CABLE CONSTRUCTION

Conductor: Stranded. Material is according to thermocouple type. Insulation: FEP polymer Screen: Aluminum tape Drain wire: Tinned copper Outer sheath: FEP polymer Construction: Round KCB FEP insulated for option

## COLOUR CODE

According to IEC 60584-3 Color of Insulation:Green+White Color of Sheath:Green